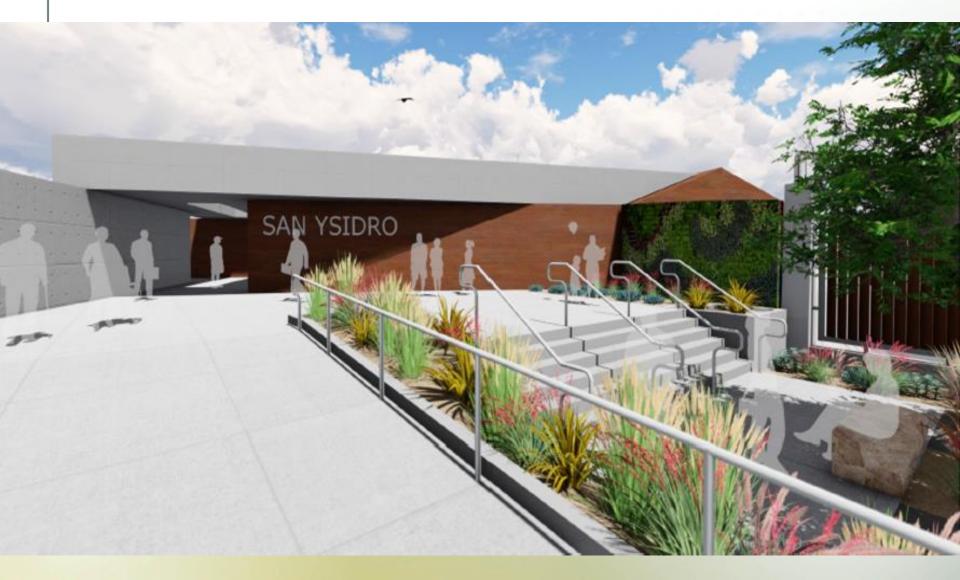

orthbound Pedestrian Processing Lanes
- Historic Customs House Renovation & Southbound Addition
   4 Southbound Pedestrian Processing Lanes
- Pedestrian Plazas and New Southbound Route
- 1 Dedicated Northbound Bus Lane

## **GSA** San Ysidro Phase 2 Project Schedule

| - Design Start            | October | 2015 |
|---------------------------|---------|------|
| - Construction Start      | August  | 2016 |
| - Design Completion       | May     | 2017 |
| - Construction Completion | Summer  | 2019 |

# **GSA** Main Pedestrian Building North Elevation



## **GSA** Construction Progress Main Pedestrian Building North Elevation



## **GSA Design Northbound Pedestrian Processing**



# GSA Construction Progress Northbound Pedestrian Processing



# GSA Design Southbound Pedestrian Processing



## **GSA** Construction Progress Southbound Pedestrian Processing



## **GSA** Construction Progress Looking South



#### **GSA** San Ysidro Phase 2 Project Summary

#### **Summer 2018 Completion**

- New Northbound Pedestrian Building Opening
  •22 Northbound Pedestrian Processing Lanes
- 1 Dedicated Northbound Bus Lane

#### **Spring 2019 Completion**

- Historic Customs House Renovation & Southbound Addition
  - 4 Southbound Pedestrian Processing Lanes
- Pedestrian Plazas and New Southbound Route



#### **GSA** San Ysidro Phase 3 Project Scope

- Adds 10 Southbound (SB) lanes of vehicular throughput; and 8 Northbound (NB) lanes of vehicular throughput with 15 NB Primary Canopy vehicular inspection booths
- SB Primary, SB Secondary Canopy and SB Headhouse
- Employee parking structur