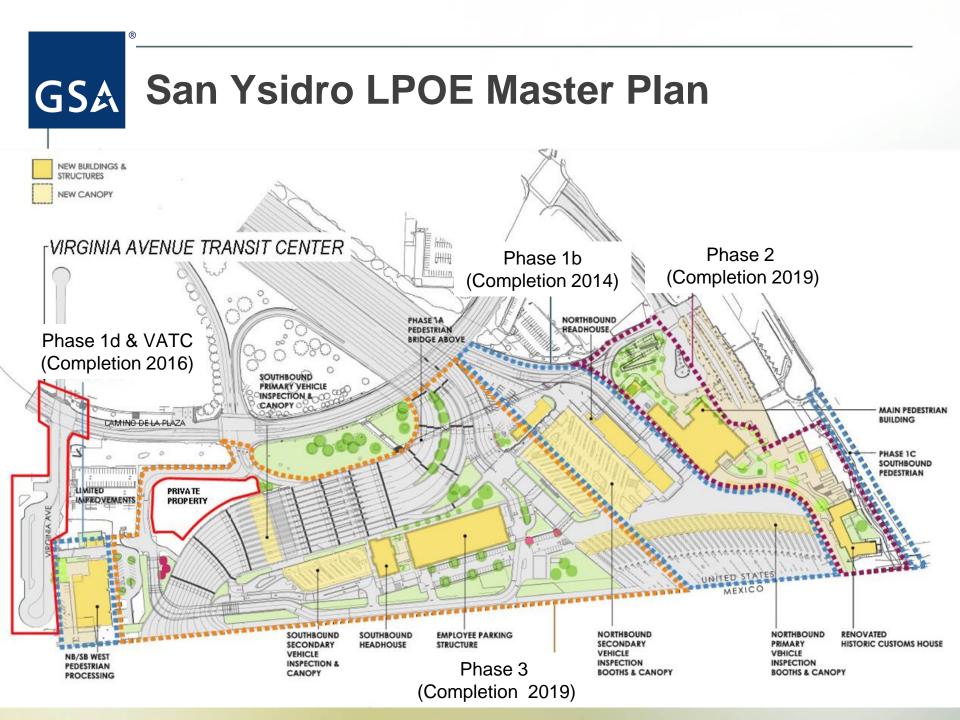

A** Main Pedestrian Building North Elevation



## **GSA** Construction Progress Main Pedestrian Building North Elevation



## **GSA Design Northbound Pedestrian Processing**



# GSA Construction Progress Northbound Pedestrian Processing



# GSA Design Southbound Pedestrian Processing



## **GSA** Construction Progress Southbound Pedestrian Processing



## **GSA** Construction Progress Looking South



#### **GSA** San Ysidro Phase 2 Project Summary

#### **Summer 2018 Completion**

- New Northbound Pedestrian Building Opening
  •22 Northbound Pedestrian Processing Lanes
- 1 Dedicated Northbound Bus Lane

#### **Spring 2019 Completion**

- Historic Customs House Renovation & Southbound Addition
  - 4 Southbound Pedestrian Processing Lanes
- Pedestrian Plazas and New Southbound Route



#### **GSA** San Ysidro Phase 3 Project Scope

- Adds 10 Southbound (SB) lanes of vehicular throughput; and 8 Northbound (NB) lanes of vehicular throughput with 15 NB Primary Canopy vehicular inspection booths
- SB Primary, SB Secondary Canopy and SB Headhouse
- Employee parking structure
- Expansion of NB Primary & Secondary Canopies, NB
   Support Building & Employee Access
- Geo-Exchange system and photovoltaics

#### **GSA** San Ysidro Phase 3 Project Schedule

| - Design Start                         | March  | 2014 |
|----------------------------------------|--------|------|
| - Design Completion                    | July   | 2015 |
| <ul> <li>Construction Start</li> </ul> | August | 2016 |
| - Construction Completion              | Q4     | 2019 |

## **GSA** Phase 3 Proposed Sout