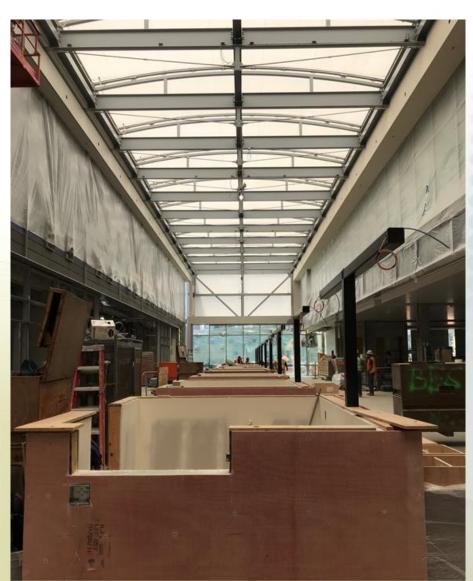

e

- New Northbound Pedestrian Building
  - •22 Northbound Pedestrian Processing Lanes
- Historic Customs House Renovation & Southbound Addition
   4 Southbound Pedestrian Processing Lanes
- Pedestrian Plazas and New Southbound Route
- 1 Dedicated Northbound Bus Lane

## **GSA** San Ysidro Phase 2 Project Schedule

| - Design Start            | October | 2015 |
|---------------------------|---------|------|
| - Construction Start      | August  | 2016 |
| - Design Completion       | May     | 2017 |
| - Construction Completion | Summer  | 2019 |

# **GSA** Main Pedestrian Building North Elevation



## **GSA** Construction Progress Main Pedestrian Building North Elevation



## **GSA Design Northbound Pedestrian Processing**



# GSA Construction Progress Northbound Pedestrian Processing



# GSA Design Southbound Pedestrian Processing



## **GSA** Construction Progress Southbound Pedestrian Processing



## **GSA** Construction Progress Looking South



#### **GSA** San Ysidro Phase 2 Project Summary

#### **Summer 2018 Completion**

- New Northbound Pedestrian Building Opening
  •22 Northbound Pedestrian Processing Lanes
- 1 Dedicated Northbound Bus Lane

#### **Spring 2019 Completion**

- Historic Customs House Renovation & Southbound Addition
  - 4 Southbound Pedestrian Processing Lanes
- Pedestrian Plazas and New Southbound Route



#### **GSA** San Ysidro Phase 3 Project Scope

- Adds 10 Southbound (SB) lanes of vehicular throughput; and 8 Northbound (NB) lanes of vehicular throughput with 15 NB Primary Canopy vehicular inspection booths
- SB Primary, SB Secondary Ca