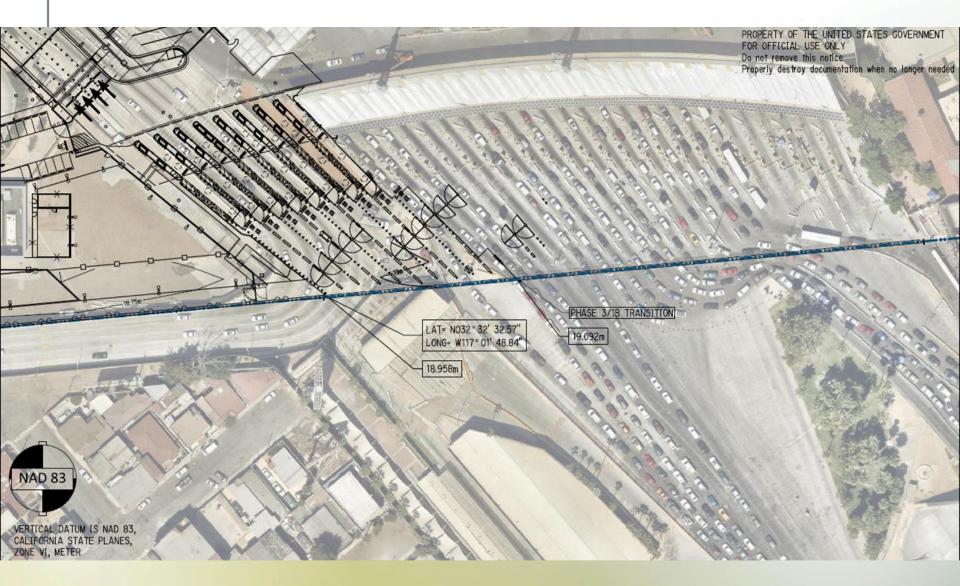

house
- Employee parking structure
- Expansion of NB Primary & Secondary Canopies, NB
   Support Building & Employee Access
- Geo-Exchange system and photovoltaics

#### **GSA** San Ysidro Phase 3 Project Schedule

| - Design Start                         | March  | 2014 |
|----------------------------------------|--------|------|
| - Design Completion                    | July   | 2015 |
| <ul> <li>Construction Start</li> </ul> | August | 2016 |
| - Construction Completion              | Q4     | 2019 |

## **GSA** Phase 3 Proposed Southbound Lanes







## **GSA** San Ysidro Phase 3 Progress Photos





# **GSA** Southbound Primary Canopy Lift



## **GSA** Parking Structure & Southbound Headhouse



# **GSA** Southbound Headhouse









## **GSA** Phase 3 Northbound POV Realignment



## **GSA** Phase 3 Extension of Northbound Primary POV & Secondary Inspection



#### **GSA** Phase 3 Schedule Summary

| <b>Open Temp SB I-5 Reroute</b> | Q3 | 2017 |
|---------------------------------|----|------|
| SB I-5 Realignment Start        | Q3 | 2017 |
| SB I-5 Realignment Finish       | Q1 | 2019 |
| Now NR Lanca Start              | 02 | 2010 |
| New NB Lanes Start              | Q2 | 2019 |
| New NB Lanes Finish             | Q4 | 2019 |
| <b>Construction Completion</b>  | Q4 | 2019 |





GSA

R

#### Otay Mesa LPOE

U.S. General Services Administration

July 9, 2018 Tijuana, Mexico

#### **GSA** Project Scope Diagram

inspection lanes and canopy.



\*Areas shown in red taken from 2010 Modernization Plan

#### **Planned Otay Mesa Schedule** GSA **Funding Authorization** Q