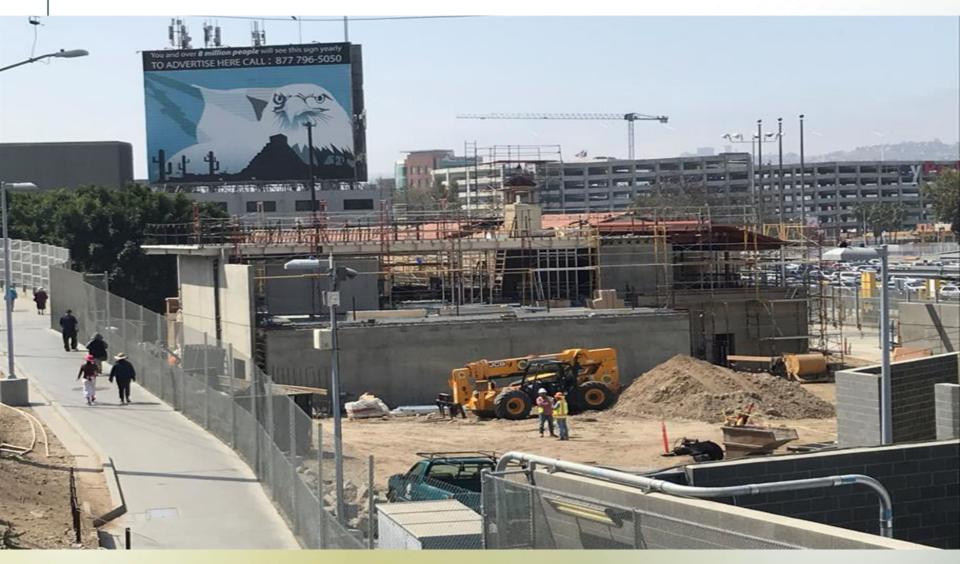

tion & Southbound Addition
   4 Southbound Pedestrian Processing Lanes
- Pedestrian Plazas and New Southbound Route
- 1 Dedicated Northbound Bus Lane

## **GSA** San Ysidro Phase 2 Project Schedule

| - Design Start            | October | 2015 |
|---------------------------|---------|------|
| - Construction Start      | August  | 2016 |
| - Design Completion       | May     | 2017 |
| - Construction Completion | Summer  | 2019 |

# **GSA** Main Pedestrian Building North Elevation



## **GSA** Construction Progress Main Pedestrian Building North Elevation



## **GSA Design Northbound Pedestrian Processing**



# GSA Construction Progress Northbound Pedestrian Processing



# GSA Design Southbound Pedestrian Processing



## **GSA** Construction Progress Southbound Pedestrian Processing



## **GSA** Construction Progress Looking South



#### **GSA** San Ysidro Phase 2 Project Summary

#### **Summer 2018 Completion**

- New Northbound Pedestrian Building Opening
  •22 Northbound Pedestrian Processing Lanes
- 1 Dedicated Northbound Bus Lane

#### **Spring 2019 Completion**

- Historic Customs House Renovation & Southbound Addition
  - 4 Southbound Pedestrian Processing Lanes
- Pedestrian Plazas and New Southbound Route



#### **GSA** San Ysidro Phase 3 Project Scope

- Adds 10 Southbound (SB) lanes of vehicular throughput; and 8 Northbound (NB) lanes of vehicular throughput with 15 NB Primary Canopy vehicular inspection booths
- SB Primary, SB Secondary Canopy and SB Headhouse
- Employee parking structure
- Expansion of NB Primary & Secondary Canopies, NB
   Support Build