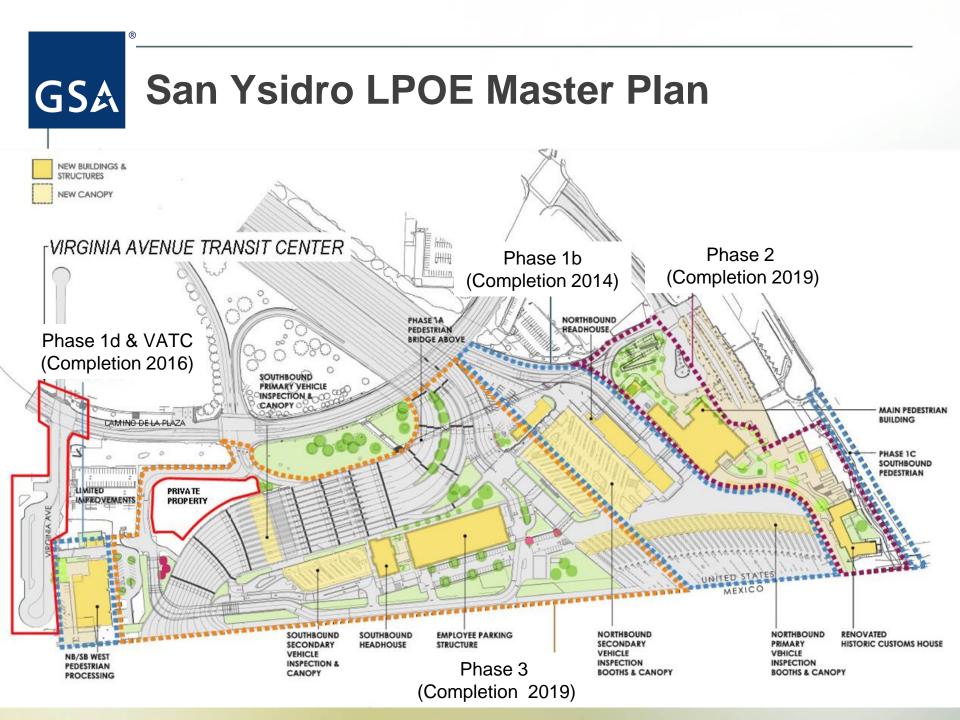

## **GSA** San Ysidro LPOE Master Plan

#### **GSA** San Ysidro Phase 2 Project Scope

- New Northbound Pedestrian Building
  - •22 Northbound Pedestrian Processing Lanes
- Historic Customs House Renovation & Southbound Addition
   4 Southbound Pedestrian Processing Lanes
- Pedestrian Plazas and New Southbound Route
- 1 Dedicated Northbound Bus Lane

#### **GSA** San Ysidro Phase 3 Project Scope

- Adds 10 Southbound (SB) lanes of vehicular throughput; and 8 Northbound (NB) lanes of vehicular throughput with 15 NB Primary Canopy vehicular inspection booths
- SB Primary, SB Secondary Canopy and SB Headhouse
- Employee parking structure
- Expansion of NB Primary & Secondary Canopies, NB
   Support Building & Employee Access
- Geo-Exchange system and photovoltaics