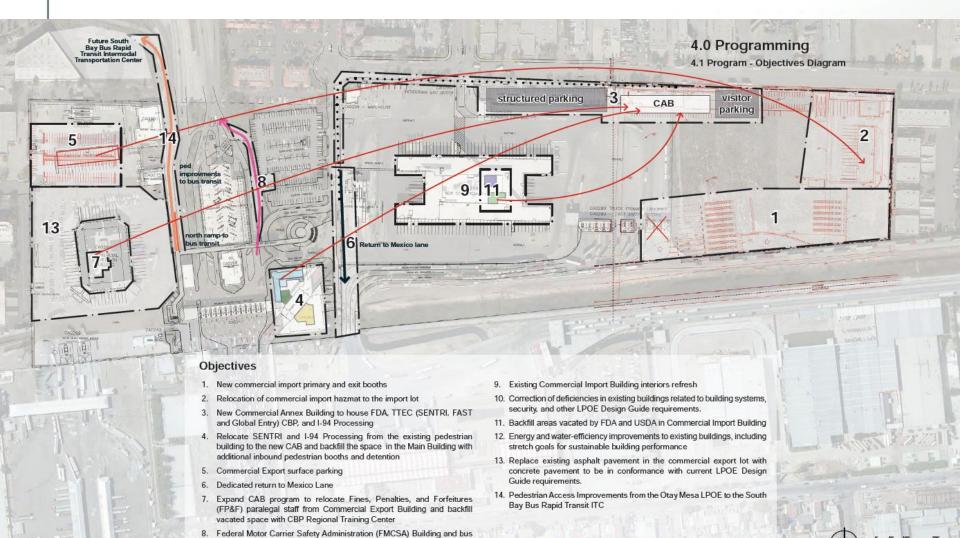

#### **GSA** Project Scope Diagram

inspection lanes and canopy.

\*Areas shown in red taken from 2010 Modernization Plan