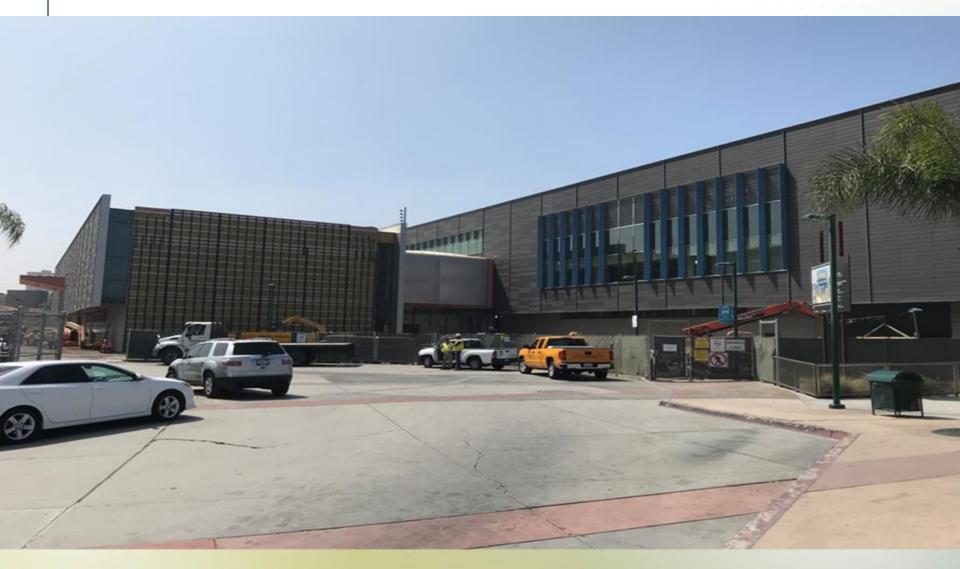

## **GSA** Construction Progress Main Pedestrian Building North Elevation

## **GSA** Construction Progress Looking South