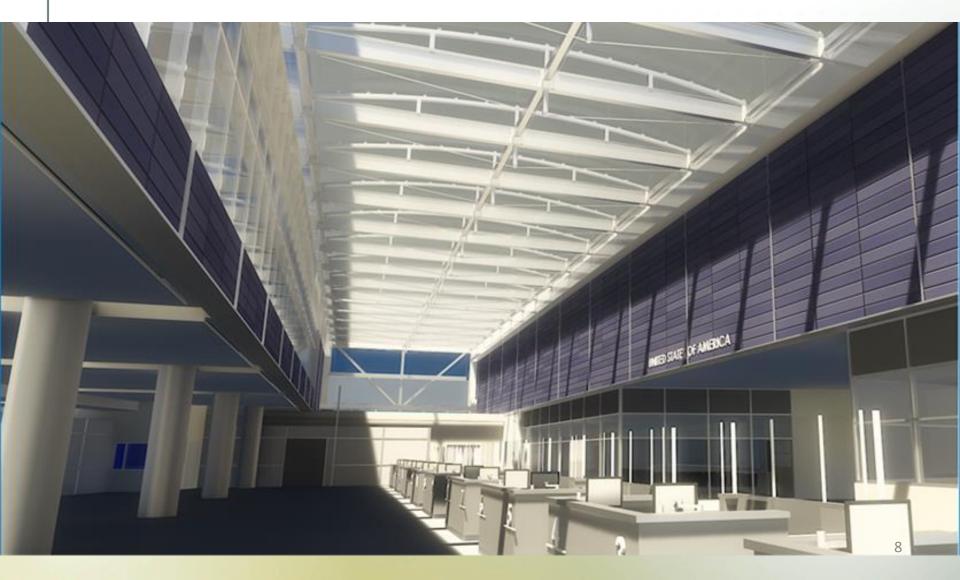

OE Master Plan





#### **GSA** San Ysidro Phase 2 Project Scope

- New Northbound Pedestrian Building
  - •22 Northbound Pedestrian Processing Lanes
- Historic Customs House Renovation & Southbound Addition
   4 Southbound Pedestrian Processing Lanes
- Pedestrian Plazas and New Southbound Route
- 1 Dedicated Northbound Bus Lane

## **GSA** San Ysidro Phase 2 Project Schedule

| - Design Start            | October | 2015 |
|---------------------------|---------|------|
| - Construction Start      | August  | 2016 |
| - Design Completion       | May     | 2017 |
| - Construction Completion | Summer  | 2019 |

# **GSA** Main Pedestrian Building North Elevation



## **GSA** Construction Progress Main Pedestrian Building North Elevation



## **GSA Design Northbound Pedestrian Processing**



# GSA Construction Progress Northbound Pedestrian Processing



# GSA Design Southbound Pedestrian Processing



## **GSA** Construction Progress Southbound Pedestrian Processing



## **GSA** Construction Progress Looking South



#### **GSA** San Ysidro Phase 2 Project Summary

#### **Summer 2018 Completion**

- New Northbound Pedestrian Building Opening
  •22 Northbound Pedestrian Processing Lanes
- 1 Dedicated Northbound Bus Lane

#### **Spring 2019 Completion**

- Historic Customs House Renovation & Southbound Addition
  - 4 Southbound Pedestrian Processing Lanes
- Pedestrian Plazas and New Southbound Route



#### **GSA** San Ysidro Phase 3 Project Scope

- Adds 10 Southbound (SB) lanes of vehicular throughput; and 8 Northbound (NB) lanes of vehicular throughput with 15 NB Primary