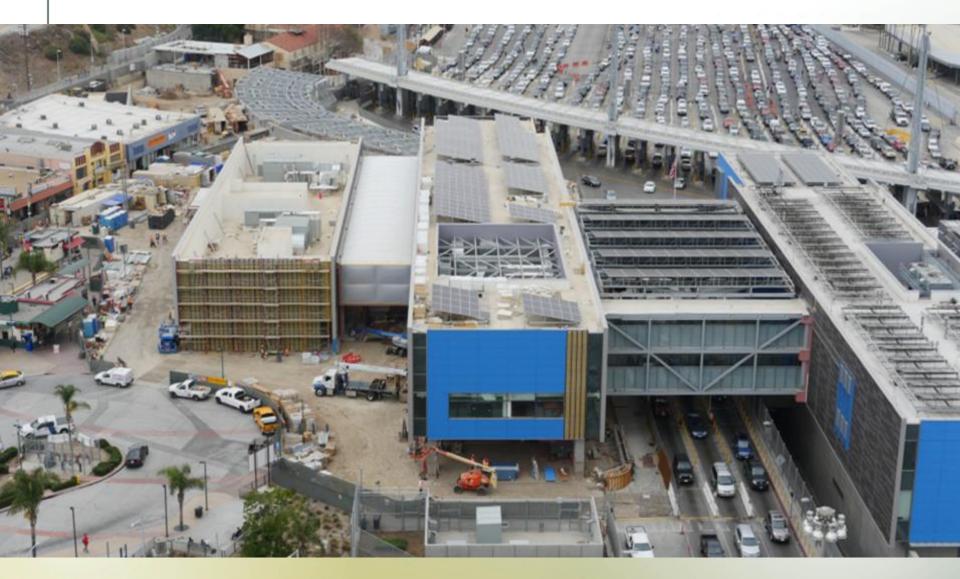

## **GSA** Construction Progress Main Pedestrian Building North Elevation

## **GSA** Construction Progress Looking South